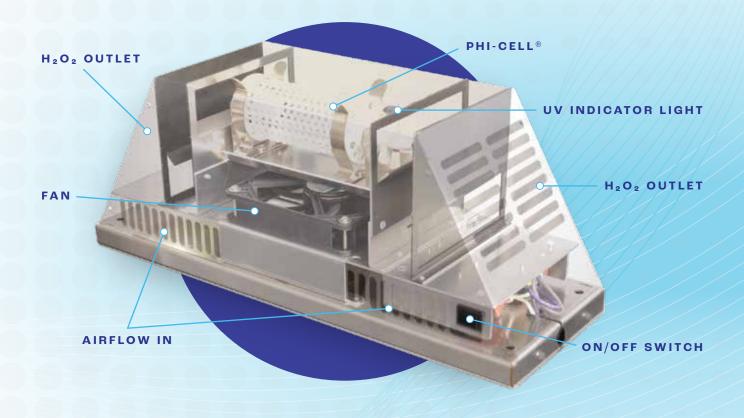

## Why Use RGF's PHI-CELL® Technology?

The HALO-ROVE™ utilizes RGF's patented Photohydroionization® (PHI-CELL®) technology to substantially reduce airborne and surface bacteria, viruses, odors, mold and VOCs (chemical odors).

Photohydroionization® (PHI) is an active air treatment technology. Active air treatment is the process of reducing air and surface contaminants by recreating natural levels of airborne hydrogen peroxide in occupied areas.